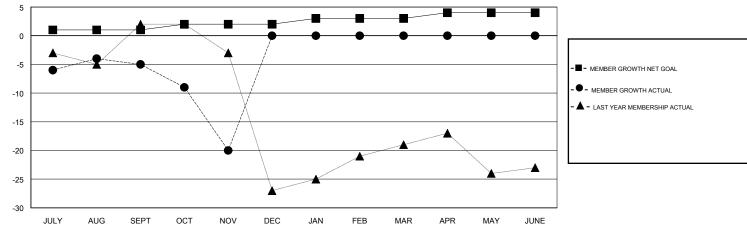

## GOALS AND ACTUAL MEMBERS CUMULATIVE

| DROPPED CLUBS: 0  DROPPED MEMBERS |    | 5 CLUBS OF 29 ADDED 1 OR MORE<br>NEW MEMBERS | GENDER DISTRIE  MALE  FEMALE | 000 (00 440()) |     |
|-----------------------------------|----|----------------------------------------------|------------------------------|----------------|-----|
| DECEASED                          | 1  | CLICK HERE FOR CUMULATIVE                    | TOTAL FAMILY UNIT MEMBERS    |                | 148 |
| CLUB CANCELLED 0 OTHER 29         |    | MEMBERSHIP DATA                              | FAMILY MEMBERS PAYING HALF   |                | 75  |
|                                   |    |                                              |                              |                | 75  |
| TOTAL                             | 30 |                                              |                              |                |     |

## MONTHLY MEMBERSHIP PROGRESS REPORT

District 38 N

GMT: LOCATION NEBRASKA GMT CA

|               |               |             | -             |                       |                           |                         | 5 5. t                                             |  |
|---------------|---------------|-------------|---------------|-----------------------|---------------------------|-------------------------|----------------------------------------------------|--|
|               | Club          | s           |               | Members               |                           |                         |                                                    |  |
|               | RESULTS FOR   | R 2019-2020 |               | RESULTS FOR 2019-2020 |                           |                         |                                                    |  |
| QUARTER       | NEW CLUB GOAL | NEW CLUBS   | DROPPED CLUBS | QUARTER               | MEMBER GROWTH NET<br>GOAL | MEMBER GROWTH<br>ACTUAL | DROPPED<br>MEMBERS ACTUAL<br>(including transfers) |  |
| JULY/AUG/SEPT | 0             | 0           | 0             | JULY/AUG/SEPT         | 1                         | 10                      | 12                                                 |  |
| OCT/NOV/DEC   | 0             | 0           | 0             | OCT/NOV/DEC           | 1                         | 3                       | 18                                                 |  |
| JAN/FEB/MAR   | 0             | 0           | 0             | JAN/FEB/MAR           | 1                         | 0                       | 0                                                  |  |
| APR/MAY/JUNE  | 0             | 0           | 0             | APR/MAY/JUNE          | 1                         | 0                       | 0                                                  |  |